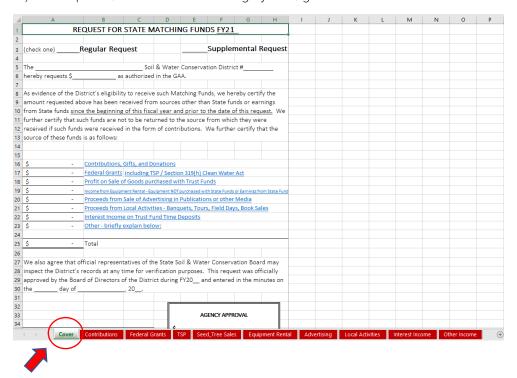

## MATCHING FUNDS REQUEST FY22 - PROCEDURES

Matching Funds has new procedures for FY22. There is a COVER tab that MUST be submitted along with the claim form(s).

Each line of the COVER tab corresponds to a specific category tab, EXCEPT for the second line that has one for FEDERAL GRANTS and one for TSP. Once you enter the information regarding the funds received, it will automatically calculate the totals not only in that specific category tab but in the COVER tab as well.

Once you have entered all claims, you will email the COVER tab and the form attached to each category tab that you used to the CLAIMS email

1.) Go to the Financial Form section on our agency's website and open the Matching Funds Request FY22 (Request for Matching Regular and Supplemental Funds). This will open the new COVER tab.

## https://www.tsswcb.texas.gov/swcds/swcd-resources

2.) Once opened, there are several category tabs; go to "COVER" tab:

3.) The form looks the same as FY21, there have been small modifications to it – new tabs created and the opportunity to add lines or rows to enter additional information except for TSP, Seed Sales, Tree Sales, Drip Supplies, and Book Sales