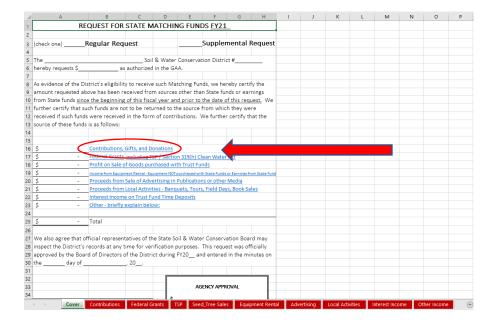

4.) This will take you to the Contributions tab:

5.) You will fill out the information needed. In the gray section, enter the information regarding the contribution received and the yellow section is for the deposit information regarding that contribution or donation.