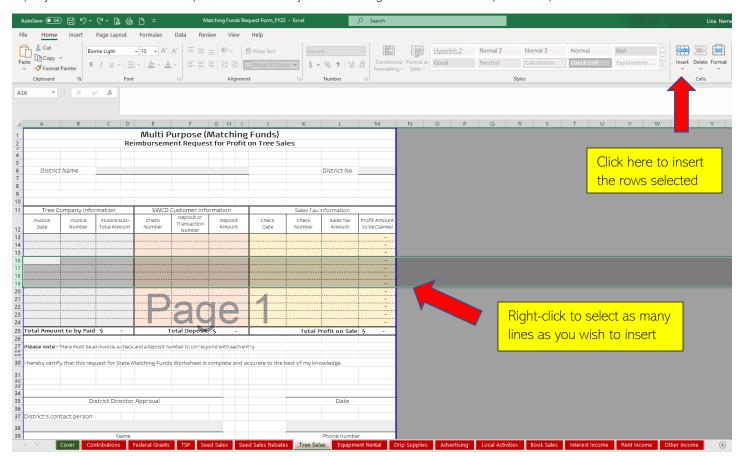

- 7.) Now, you should be able to enter all the information requested.
- 8.) If you have multiple entries for <u>TSP</u>, <u>Seed Sales</u>, <u>Tree Sales</u>, <u>Drip Supplies</u>, <u>and Book Sales</u> you MUST follow these steps, otherwise, your total amounts/profit amount will not be accurate since the column containing special formulas will not be copied: