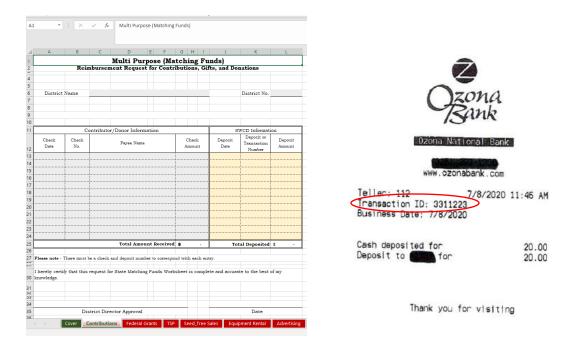

Regarding the Deposit slip or Transaction Number, please use the transaction ID number from the bank's receipt as reference. Please see an example of what to look for.

6.) if you need additional lines, please make sure you also change the cell's format (if needed) as follow: