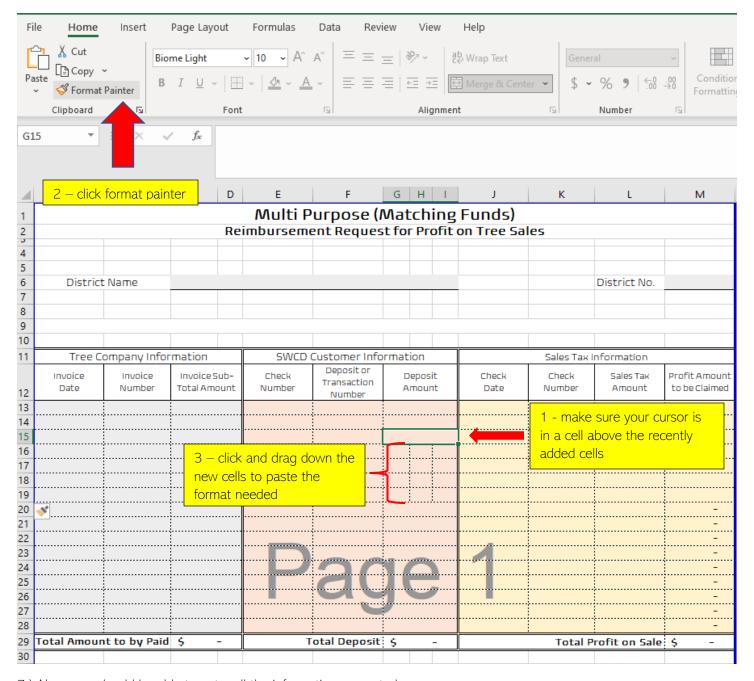

Regarding the Deposit slip or Transaction Number, please use the transaction ID number from the bank's receipt as reference. Please see an example of what to look for.

6.) if you need additional lines, please make sure you also change the cell's format (if needed) as follow:

- 7.) Now, you should be able to enter all the information requested.
- 8.) If you have multiple entries for <u>TSP</u>, <u>Seed Sales</u>, <u>Tree Sales</u>, <u>Drip Supplies</u>, <u>and Book Sales</u> you MUST follow these steps, otherwise, your total amounts/profit amount will not be accurate since the column containing special formulas will not be copied: